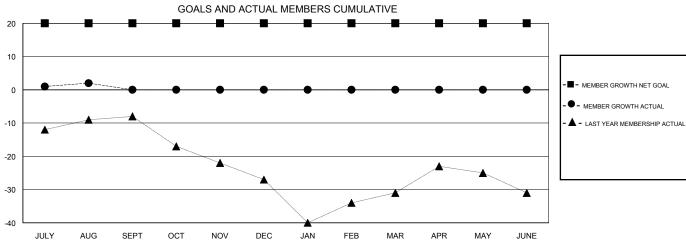

## MONTHLY MEMBERSHIP PROGRESS REPORT

District 10

Results as of: 09/30/2018

| DROPPED CLUBS: 0 |    | 14 CLUBS OF 55 ADDED 1 OR MORE NEW MEMBERS | GENDER DISTRIBUTION           MALE         1,078 (72.94%           FEMALE         400 (27.06%) | ,   |
|------------------|----|--------------------------------------------|------------------------------------------------------------------------------------------------|-----|
| DROPPED MEMBERS  |    |                                            | Women Percentage Fiscal Year Goal: 30%                                                         |     |
| DECEASED         | 8  | CLICK HERE FOR CUMULATIVE                  | TOTAL FAMILY UNIT MEMBERS                                                                      | 252 |
| CLUB CANCELLED   | 0  | MEMBERSHIP DATA                            |                                                                                                | 400 |
| OTHER            | 22 |                                            | FAMILY MEMBERS PAYING HALF DUES                                                                | 128 |
| TOTAL            | 30 |                                            |                                                                                                |     |