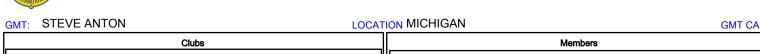

## MONTHLY MEMBERSHIP PROGRESS REPORT

District 10

Results as of: 09/30/2018

| DROPPED CLUBS: 0 |    | 14 CLUBS OF 55 ADDED 1 OR MORE NEW MEMBERS | GENDER DISTRIBUTION           MALE         1,078 (72.94%           FEMALE         400 (27.06%) | ,   |
|------------------|----|--------------------------------------------|------------------------------------------------------------------------------------------------|-----|
| DROPPED MEMBERS  |    |                                            | Women Percentage Fiscal Year Goal: 30%                                                         |     |
| DECEASED         | 8  | CLICK HERE FOR CUMULATIVE                  | TOTAL FAMILY UNIT MEMBERS                                                                      | 252 |
| CLUB CANCELLED   | 0  | MEMBERSHIP DATA                            |                                                                                                | 400 |
| OTHER            | 22 |                                            | FAMILY MEMBERS PAYING HALF DUES                                                                | 128 |
| TOTAL            | 30 |                                            |                                                                                                |     |