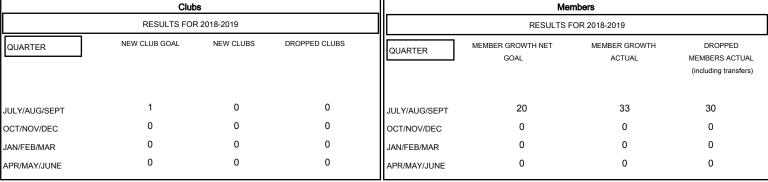

## MONTHLY MEMBERSHIP PROGRESS REPORT

District 10

Results as of: 09/30/2018

| DROPPED CLUBS: 0 |    | 14 CLUBS OF 55 ADDED 1 OR MORE NEW MEMBERS | GENDER DISTRIBUTION           MALE         1,078 (72.94%           FEMALE         400 (27.06%) | ,   |
|------------------|----|--------------------------------------------|------------------------------------------------------------------------------------------------|-----|
| DROPPED MEMBERS  |    |                                            | Women Percentage Fiscal Year Goal: 30%                                                         |     |
| DECEASED         | 8  | CLICK HERE FOR CUMULATIVE                  | TOTAL FAMILY UNIT MEMBERS                                                                      | 252 |
| CLUB CANCELLED   | 0  | MEMBERSHIP DATA                            |                                                                                                | 400 |
| OTHER            | 22 |                                            | FAMILY MEMBERS PAYING HALF DUES                                                                | 128 |
| TOTAL            | 30 |                                            |                                                                                                |     |